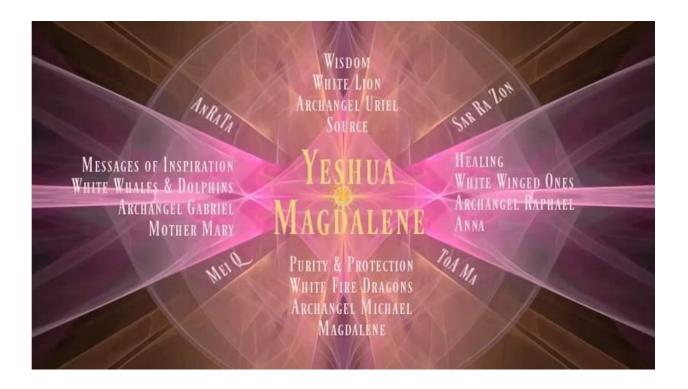

But before we get started, some of you were wanting to know where the placement of our new Beings on our chart was. And our fantastic graphic artist, Miss Kimberly, has created this<sup>\*</sup> for us this morning. She has posted this on the facebook page along with another awesome graphic she created.

[This<sup>\*</sup> is the Pink Diamond diagram with the placement of the four new Beings. It was the background to Joan and Melainah on the Zoom screen. This diagram is also included at the end of this transcription.]

An Ra Ta is that northwest quadrant. Sar Ra Zon is in the northeast quadrant. And the southeast quadrant, which you can't see on our screen, is ToA Ma. And Mei Q in the southwest quadrant. [pronounced May Q]

## UPDATED MAGENTA DIAMOND After 2020 Light Conference with four new Beloved Light Beings & the Magdalene in the Center with Yeshua

Four new beautiful Beings of Light joined us in the Magenta Diamond. They came in on the Platinum Ray that illuminated the current Iteration of the Magenta Color Code we received on Friday morning:

- 1. Sar Ra Zon from Arcturus, in the NE, between Uriel and Raphael
- 2. ToA Ma from the Pleiades, in the SE, between Raphael and Michael
- 3. Mei Q , the Andromedan Light Being, perceived as bright Light with Flames, in the SW, between Michael and Gabriel [pronounced May Q]
- 4. An Ra Ta from Sirius in the NW, between Gabriel and Uriel